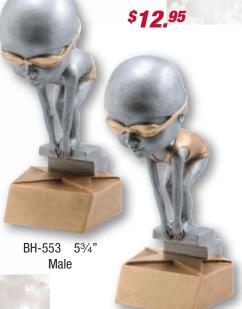

#### Tri-Star **Award**

ROX 614

\$**12.**95

**Bobble Heads** 

BH-552 53/4" Female

FRR-76733 7" \$6,95